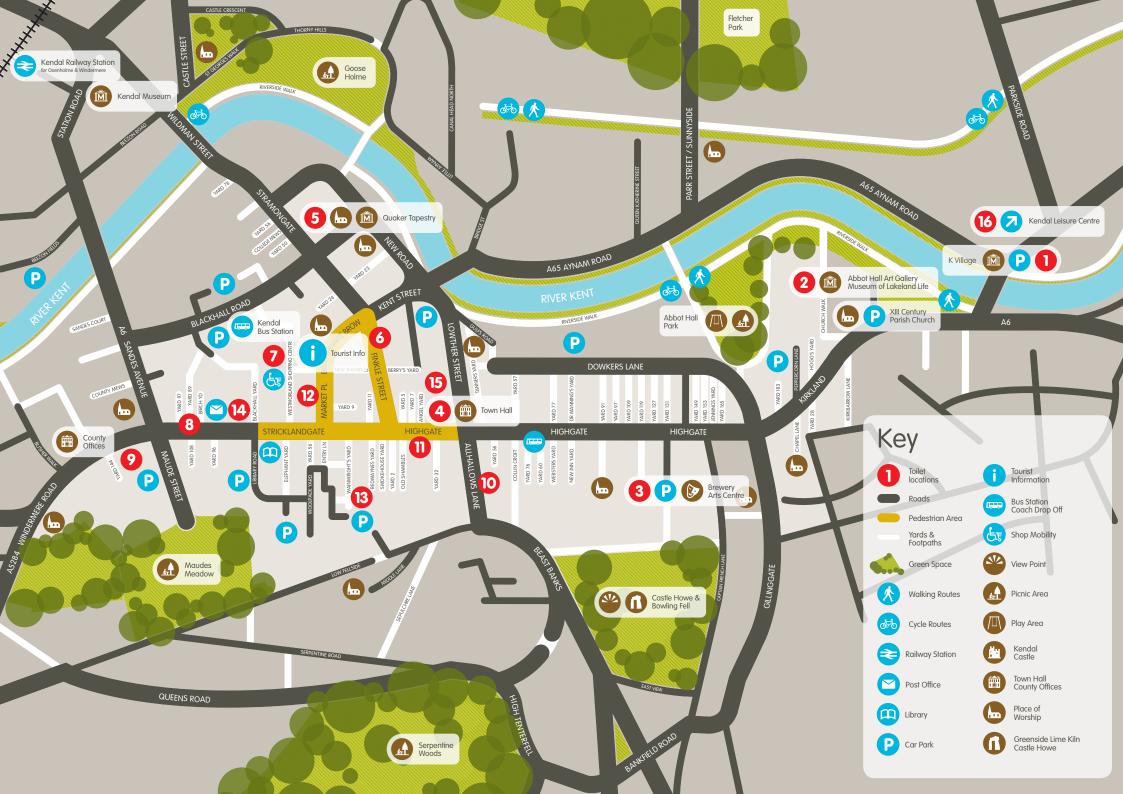

The Kendal Courtesy Toilet Scheme provides members of the public with clean, safe and accessible toilets in convenient locations across the town. The participating businesses have agreed to let members of the public use their toilet facilities during normal opening hours, without the need to make a purchase. Several of the participating premises offer wheelchair access and baby changing facilities, and Kendal Leisure Centre offers a Changing Places toilet.

## For more information about Kendal please visit: www.exploresouthlakeland.co.uk

NB. Businesses have the right to refuse entry in exceptional circumstances.

Published by South Lakeland District Council, South Lakeland House, Lowther Street, Kendal LA9 4DL Tel: 01539 733333. Whilst every effort has been made to ensure that the information is correct at the time of publication, SLDC cannot be held responsible for any errors, omissions or misrepresentation. All mapping information is exclusively for the usage of South Lakeland District Council. © The Knack Design Consultants.